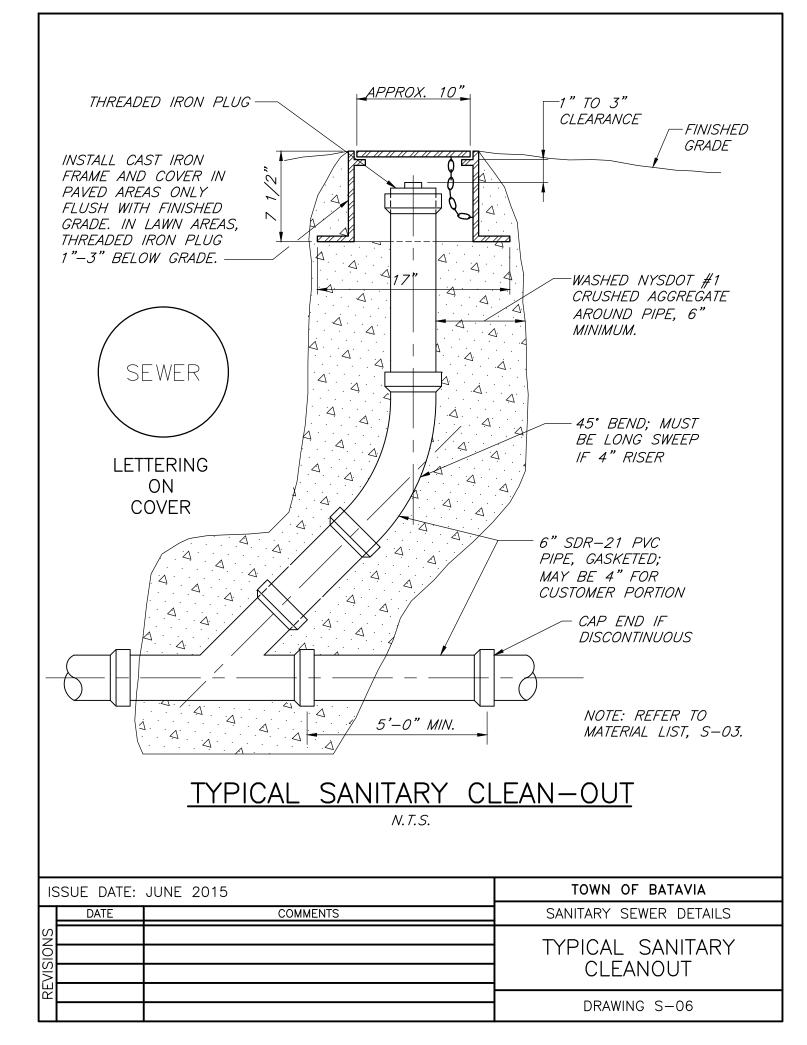

| <b>S-06</b><br>TYPICAL SANITARY CLEANOUT |                                        |                                   |  |
|------------------------------------------|----------------------------------------|-----------------------------------|--|
| Parts                                    |                                        | Materials                         |  |
| (1)                                      | 4"x4" or 6"x6" SDR-21 Gasketed         | Washed NYSDOT #1 Crushed          |  |
|                                          | PVC Wye                                | Aggregate                         |  |
| (1)                                      | 6" SDR-21 Gasketed PVC 45° Bend        | 4" or 6" SDR-21 Gasketed PVC Pipe |  |
|                                          | -OR-                                   |                                   |  |
|                                          | 4" SDR-21 Gasketed PVC Sweep           |                                   |  |
| (1)                                      | 4"x6" reducer (if customer side is 4") |                                   |  |
| (1)                                      | Threaded Iron Plug                     |                                   |  |