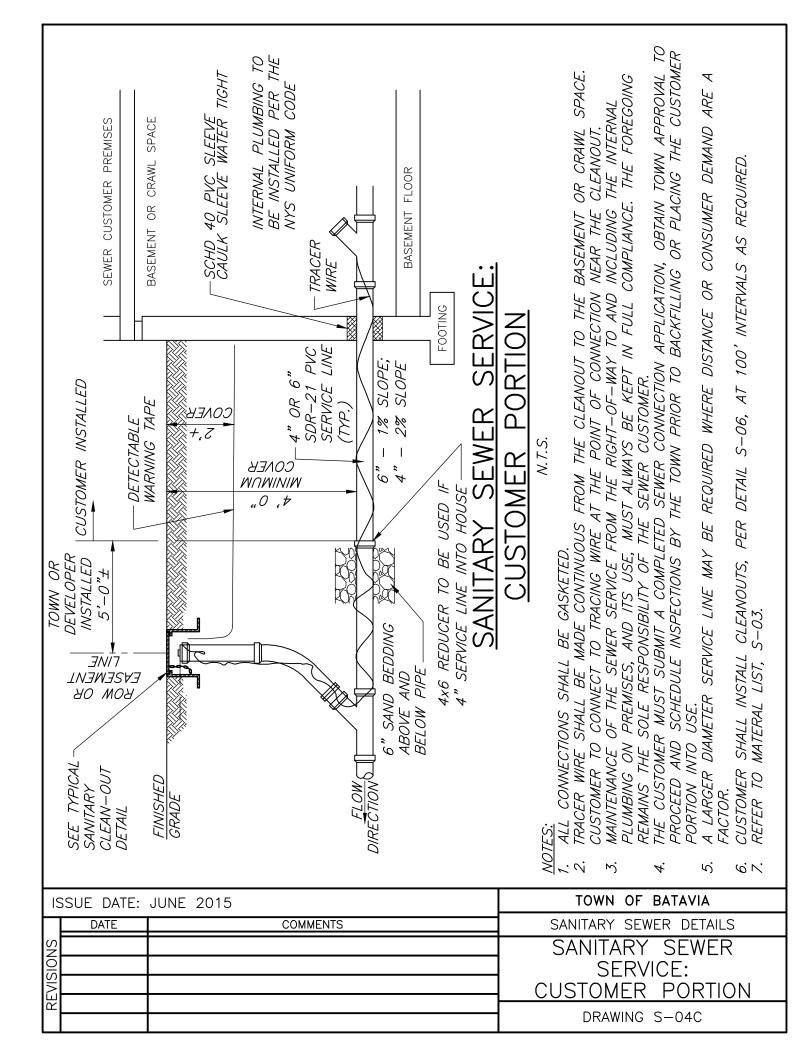

| <b>S-04C</b><br>SANITARY SEWER SERVICE: CUSTOMER PORTION |                                        |                                   |  |
|----------------------------------------------------------|----------------------------------------|-----------------------------------|--|
| Parts                                                    |                                        | Materials                         |  |
| (1)                                                      | 4"x6" reducer (if customer side is 4") | Sand                              |  |
| (1)                                                      | Schedule 40 PVC Sleeve                 | Detectable Warning Tape           |  |
| (1)                                                      | 4"x6" reducer (if customer side is 4") | Tracer Wire                       |  |
|                                                          |                                        | 4" or 6" SDR-21 Gasketed PVC Pipe |  |
|                                                          |                                        | Caulk                             |  |