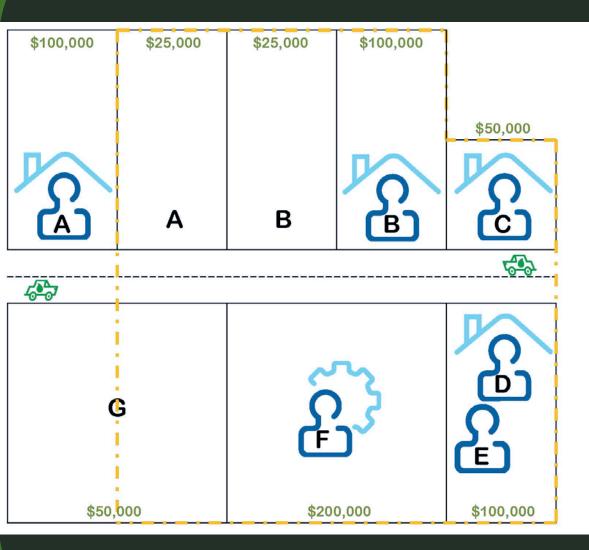

### How Many Signatures are Required?

- The assessed value of each property in the district is divided among the number of owners
- Each signature is "worth" the proportioned assessed value
- Two conditions
  - Must have signatures for more than 50% of the assessed value for <u>all owners</u>
  - Must have signatures for more than 50% of the assessed value of resident owners

| All Property Values |           |  |  |
|---------------------|-----------|--|--|
| A                   | \$25,000  |  |  |
| В                   | \$125,000 |  |  |
| С                   | \$50,000  |  |  |
| D                   | \$50,000  |  |  |
| E                   | \$50,000  |  |  |
| F                   | \$200,000 |  |  |
| G                   | \$25,000  |  |  |
| TOTAL               | \$525,000 |  |  |

Criteria #1: Equivalent Signatures  $> \frac{\$525,000}{2} = \$262,500$ 

| Residential Values |           |  |
|--------------------|-----------|--|
| В                  | \$125,000 |  |
| C                  | \$50,000  |  |
| D                  | \$50,000  |  |
| E                  | \$50,000  |  |
| TOTAL              | \$275,000 |  |

Criteria #2: Equivalent Residential Signatures  $> \frac{\$275,000}{2} = \$137,500$ 