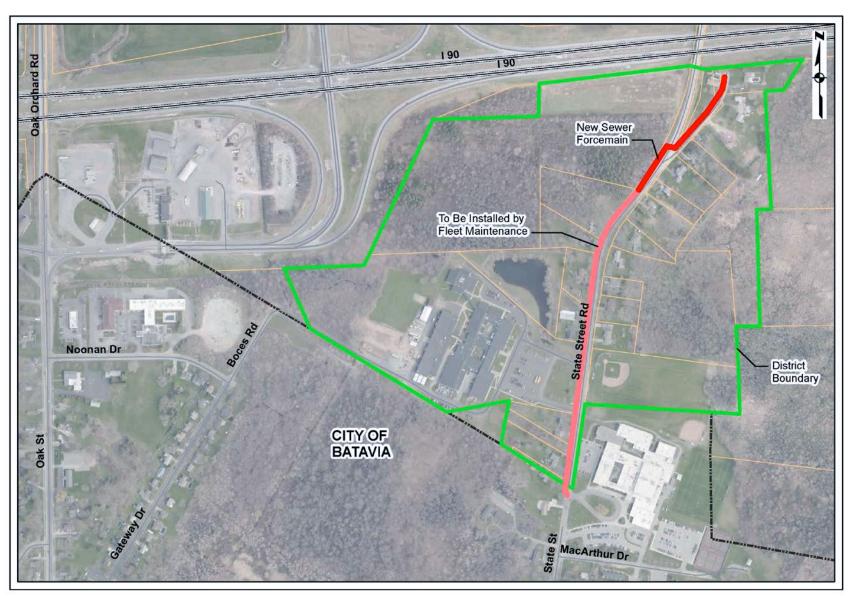

#### Informational Meeting For

# PROPOSED STATE STREET ROAD SANITARY SEWER DISTRICT

May 30, 2018

#### Introductions

#### Agenda

- 1. Proposed Project Area
- 2. Benefits of Public Sewer
- 3. What is a Sewer District
- 4. Options & Costs
- 5. Proceeding Forward
- 6. Questions



#### What is the Project Area?



#### Why Public Sewer?

- Benefit to residents who endure the cost to pump out septic tank and fix or replace failing septic system
- Increase salability of property
- Reduce health risks due to failing private systems
- Reduce the risk of violations by contributing to storm/surface/ground water contamination

#### Why Now?

- A private sewer line is being installed. Cost to you will be lower if connections are made at the time of installation.
- Informal Petition for public sewer was submitted to the Town on April 24, 2018
- There is at least one private septic system in this area that is in failure that has been cited by the Genesee County Health Department.

## What are the Common Signs of a Failing Septic System?

- Foul odors in your home or yard
- Slow drains caused by clogs in the