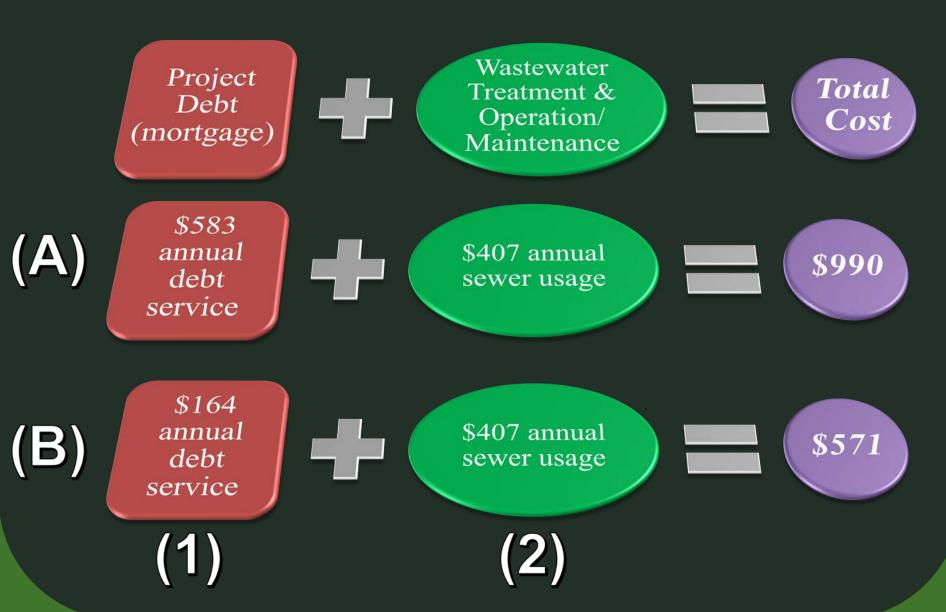

#### Cost Breakdown

- (1) Project Cost
  - Annual "Debt Service" Payments (Mortgage)
- (2) Cost of Sewer Usage
  - a. Wastewater Treatment (based on water usage)
  - b. Operation & Maintenance Costs

| Total Estimated Project Cost: \$296,000 | Assuming 38 year loan @ 3.00% | Divided Among<br>22.6 Units |  |
|-----------------------------------------|-------------------------------|-----------------------------|--|
| Annual Cost (Debt Service) of Project   | \$13,160                      | \$583                       |  |

| Total Estimated Project Cost: \$83,300 | Assuming 38 year loan @ 3.00% | Divided Among<br>22.6 Units |  |
|----------------------------------------|-------------------------------|-----------------------------|--|
| Annual Cost (Debt Service) of Project  | \$3,703                       | \$164                       |  |

### (2) – Treatment and Operation & Maintenance Cost

- Based on water usage
- Current cost is \$6.68/1,000 gallons
- The estimated annual sewer usage per residential unit (typical user) is 61,000 gals.
- The annual operation & maintenance cost per "typical" residential unit is:

 $\$6.68/1,000 \ gallons \ x \ 61,000 \ gallons = \$407$ 