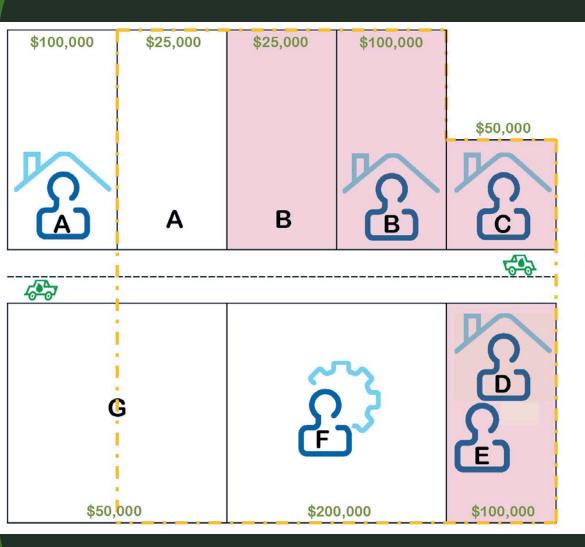

### How Many Signatures are Required?

- The assessed value of each property in the district is divided among the number of owners
- Each signature is "worth" the proportioned assessed value
- Two conditions
  - Must have signatures for more than 50% of the assessed value for <u>all owners</u>
  - Must have signatures for more than 50% of the assessed value of resident owners

| All Property Values |           |  |  |
|---------------------|-----------|--|--|
| A                   | \$25,000  |  |  |
| В                   | \$125,000 |  |  |
| С                   | \$50,000  |  |  |
| D                   | \$50,000  |  |  |
| E                   | \$50,000  |  |  |
| F                   | \$200,000 |  |  |
| G                   | \$25,000  |  |  |
| TOTAL               | \$525,000 |  |  |

Criteria #1: Equivalent Signatures  $> \frac{\$525,000}{2} = \$262,500$ 

| Residential Values |           |  |
|--------------------|-----------|--|
| В                  | \$125,000 |  |
| C                  | \$50,000  |  |
| D                  | \$50,000  |  |
| E                  | \$50,000  |  |
| TOTAL              | \$275,000 |  |

Criteria #2: Equivalent Residential Signatures  $> \frac{\$275,000}{2} = \$137,500$ 