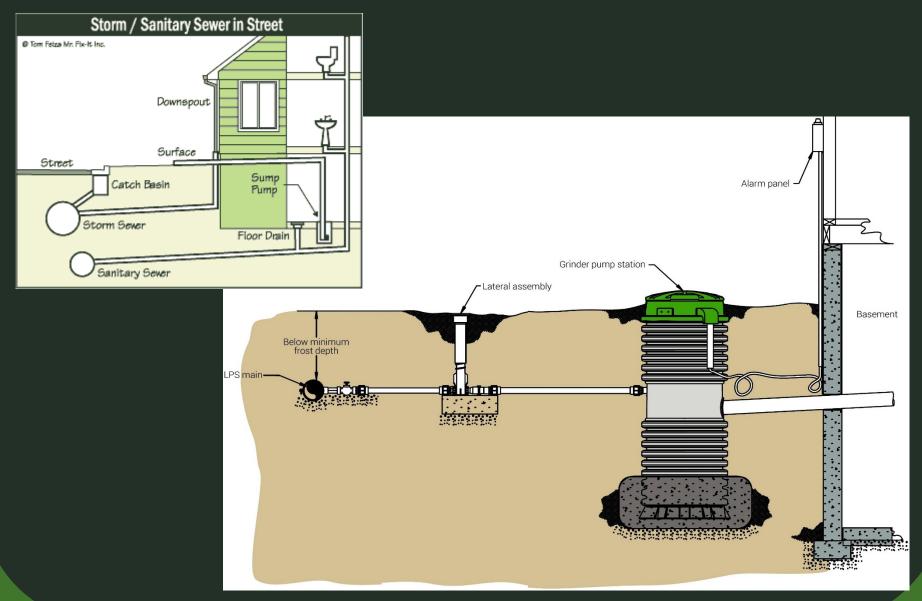

if connections are made at the time of installation.
- Informal Petition for public sewer was submitted to the Town on April 24, 2018
- There is at least one private septic system in this area that is in failure that has been cited by the Genesee County Health Department.

## What are the Common Signs of a Failing Septic System?

- Foul odors in your home or yard
- Slow drains caused by clogs in the house, septic tank, or drain-field
- Wet, spongy ground or lush-plant growth that appears near the septic tank or drain-field
- A visual "wave" above your septic system where soil has settled between the leach lines
- Accumulation of algae in adjacent ponds & streams
- Septic system is 20 years old or older (less if it was not designed or maintained properly)

#### How Does Public Sewer Work?



#### What is a Sewer District?

- <u>Special District</u>: an *area* with a *governing body* that accomplishes *assigned functions* 
  - Area: all land within the District Boundaries
  - Governing Body: the owners of property within the
     District Boundaries; Town Board acts as administrator
  - Assigned Functions: conveying public wastewater
    - YOU petition to form the district
    - YOU agree to pay the cost of the project
      - YOU own the utilities
  - YOU pay for the operation and maintenance

### How Much will it Cost?

#### Cost Breakdown

- (1) Project Cost
  - Annual "Debt Service" Payments (Mortgage)
- (2) Cost of Sewer Usage
  - a. Wastewater Treatment (based on water usage)
  - b. Operation & Maintenance Costs



## (1) — Project Cost Option A — Grinder Pump Included