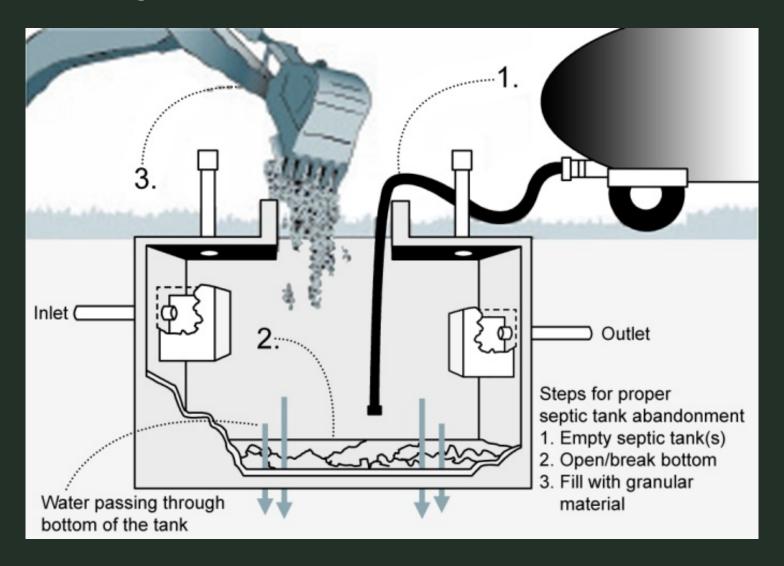

### Septic Tank Abandonment

#### Miscellaneous Questions

- How much will public sewer raise my assessment?
  - The existence of a sewer main or the connection to a sewer main does not in itself raise assessment values.
     Assessment values are based on the sale price of comparable houses in the area.
- What do I do with my septic tank?
  - The septic tank must be abandoned in accordance with the Town Code